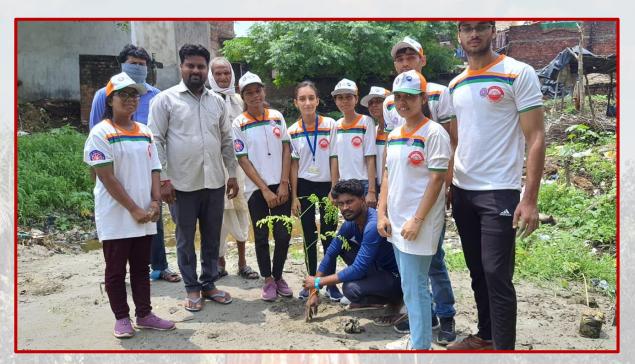

# **Beyond the Campus Environmental Promotional Activities**Tree Plantation

Fig. 1- Tree Plantation at Sunaura village by Honorable VC Sir 14 August 2022