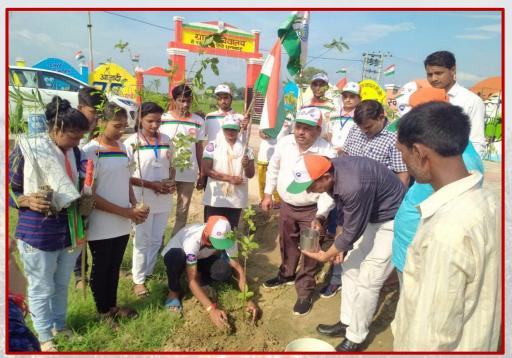

#### **Tree Plantation**

Fig. 2- Tree Plantation at Rania, Atwa, Durgadaspur Village by Shri P.S. Chaudhary, Finance Officer, 14 August 2022

Fig. 3- Tree Plantation at Haibara, Etawah district