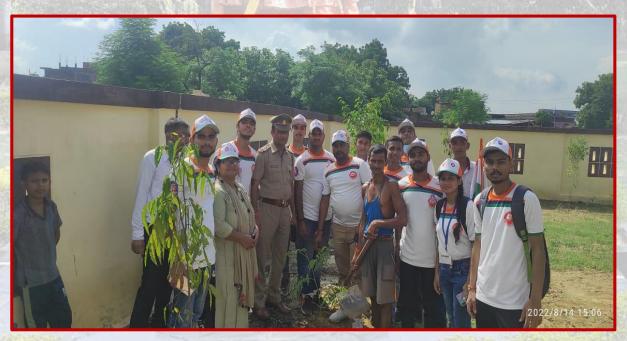

#### **Tree Plantation**

Fig. 2- Tree Plantation at Rania, Atwa, Durgadaspur Village by Shri P.S. Chaudhary, Finance Officer, 14 August 2022

Fig. 3- Tree Plantation at Haibara, Etawah district