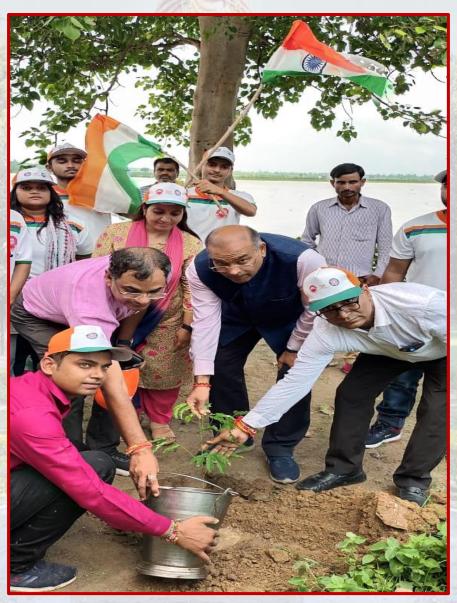

# **Beyond the Campus Environmental Promotional Activities**Tree Plantation

Fig. 1- Tree Plantation at Sunaura village by Honorable VC Sir 14 August 2022