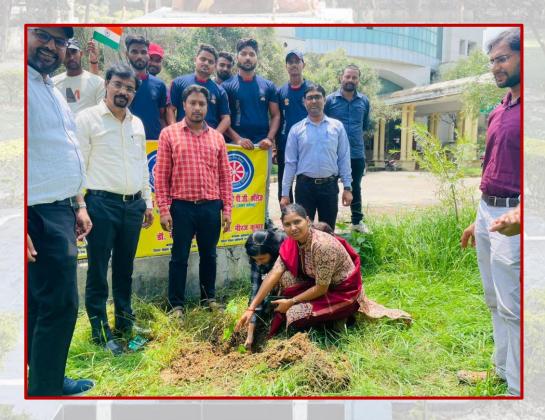

#### **Tree Plantation**

Fig. 4- Plantation at Kakrari Village, Unnao District

Fig. 5- Plantation at rural area