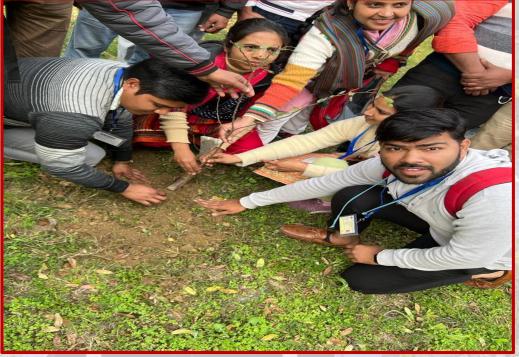

#### **Tree Plantation**

Fig. 4- Plantation at Kakrari Village, Unnao District

Fig. 5- Plantation at rural area