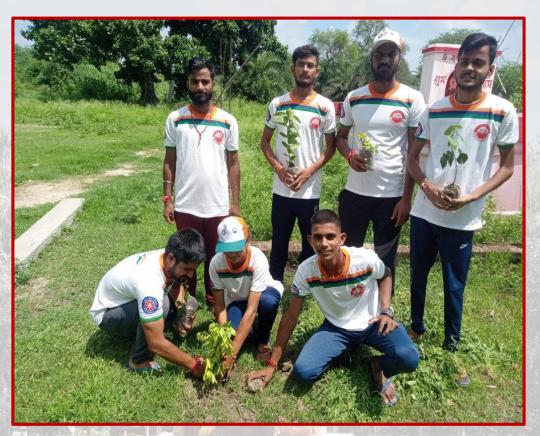

#### **Tree Plantation**

Fig. 6- Plantation at Ishwariganj village, Kanpur

Fig. 7- Plantation at Udetpur village, Kanpur